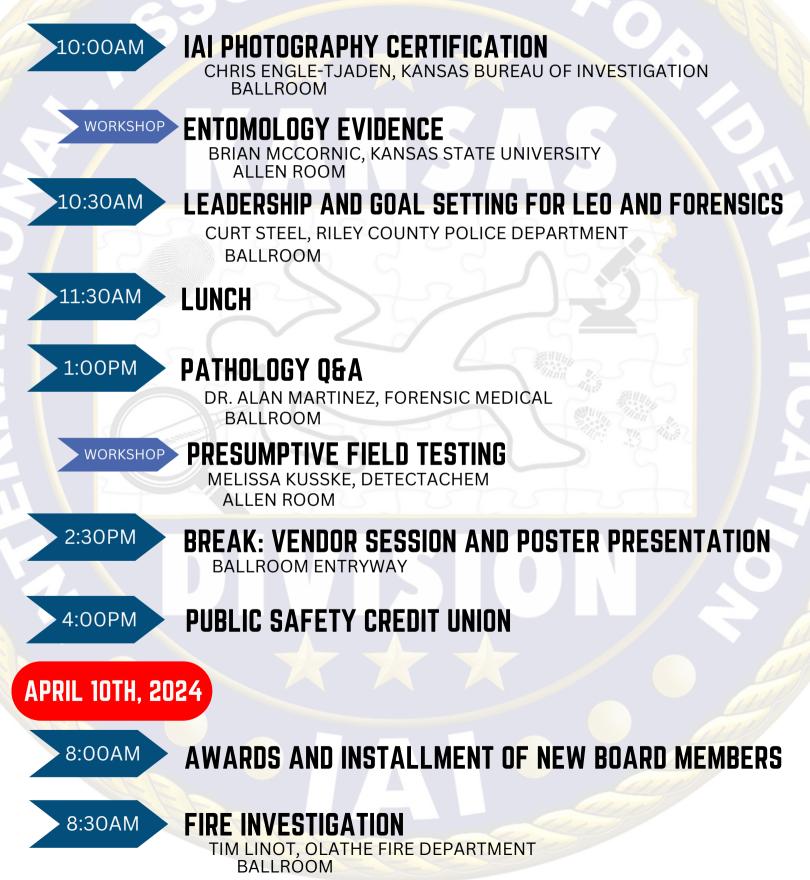

## **KANSAS DIVISION OF THE IAI** 2024 EDUCATIONAL CONFERENCE

APRIL 8TH, 2024 - APRIL 10TH, 2024 LAWRENCE, KANSAS

### CONFERENCE Schedule

#### **APRIL 8TH, 2024**



### CONFERENCE Schedule







### CONFERENCE INFORMATION



### **REGISTRATION COST**

Before March 15th, 2024 KDIAI Members: \$85 Non-members: \$100\*\* After March 15th, 2024 KDIAI Members: \$100 Non-members: \$115\*\*

Students: \$35

Students: \$35

Workshops have limited seating. A separate registration will be conducted in March for workshops. Workshop Registration will open in March; an email notification will be sent to registered attendees.

\*\*non-member price includes a year of membership dues if application is received.

### REGISTER ONLINE AT https://www.kansasiai.org/event-5481180

IF YOU ARE HAVING TROUBLE REGISTERING, WOULD LIKE TO REGISTER A GROUP OR PAY BY MAIL, CONTACT STEPHANIE CLARK AT <u>Kansasdivisioniai@gmail.com</u>. Credit card payments are available through the website or by phone at (31