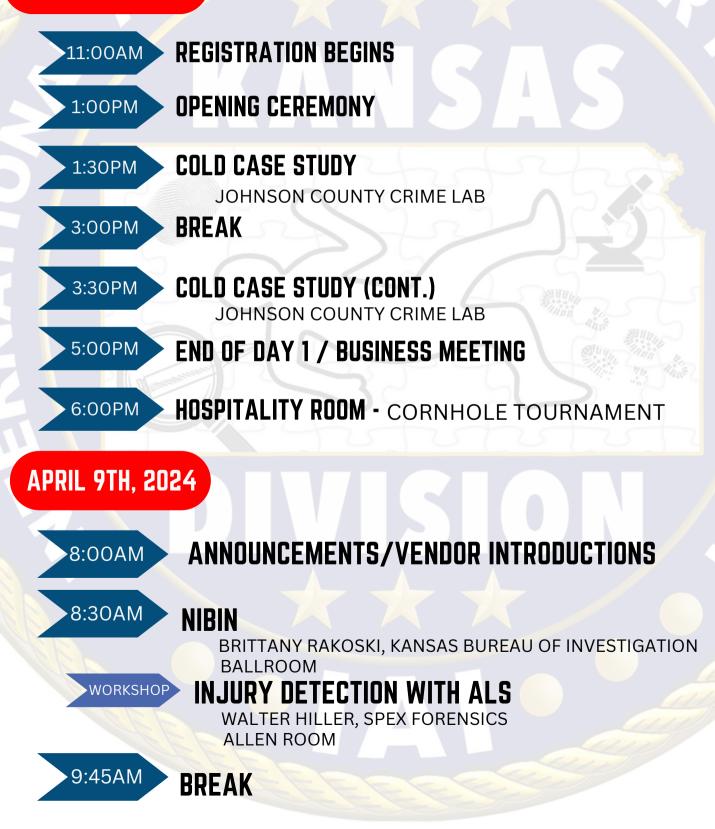

## **KANSAS DIVISION OF THE IAI** 2024 EDUCATIONAL CONFERENCE

APRIL 8TH, 2024 - APRIL 10TH, 2024 LAWRENCE, KANSAS

### CONFERENCE Schedule

#### **APRIL 8TH, 2024**



### CONFERENCE Schedule







### CONFERENCE INFORMATION



### **REGISTRATION COST**

Before March 15th, 2024 KDIAI Members: \$85 Non-members: \$100\*\* After March 15th, 2024 KDIAI Members: \$100 Non-members: \$115\*\*

Students: \$35

Students: \$35

Workshops have limited seating. A separate registration will be conducted in March for workshops. Workshop Registration will open in March; an email notification will be sent to registered attendees.

\*\*non-member price includes a year of membership dues if application is received.

### REGISTER ONLINE AT https://www.kansasiai.org/event-5481180

IF YOU ARE HAVING TROUBLE REGISTERING, WOULD LIKE TO REGISTER A GROUP OR PAY BY MAIL, CONTACT STEPHANIE CLARK AT <u>Kansasdivisioniai@gmail.com</u>. Credit card payments are available through t