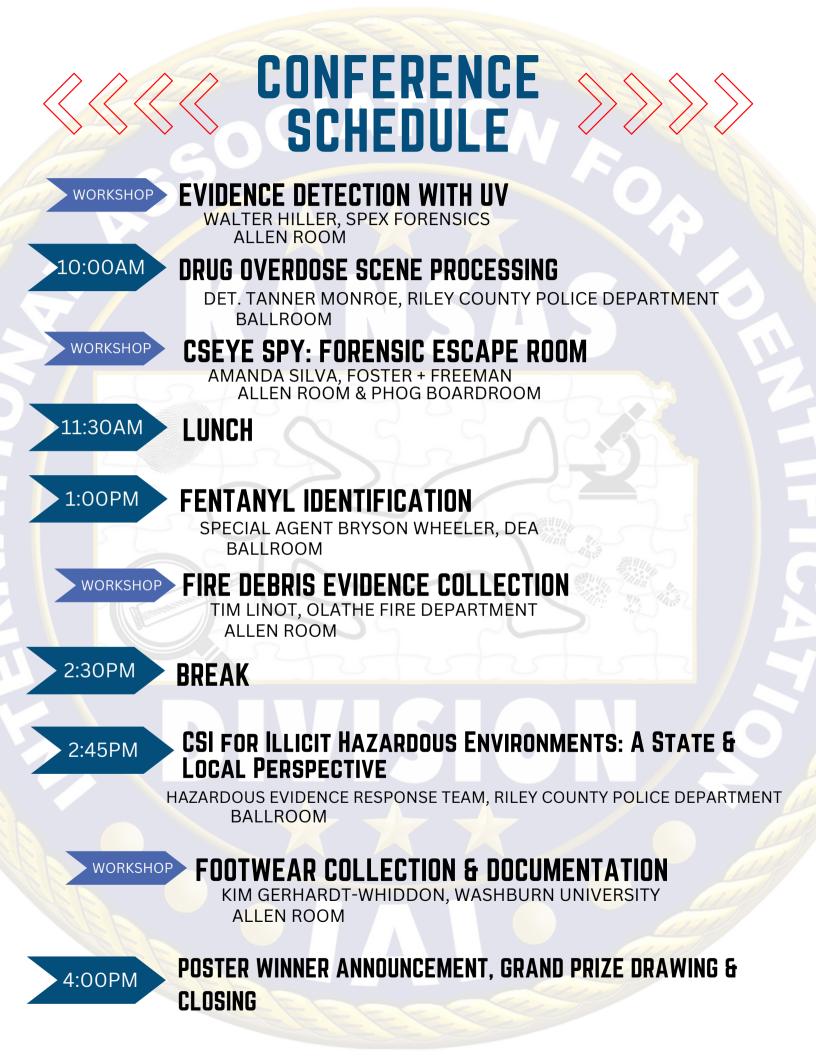

## **KANSAS DIVISION OF THE IAI** 2024 EDUCATIONAL CONFERENCE

APRIL 8TH, 2024 - APRIL 10TH, 2024 LAWRENCE, KANSAS

### CONFERENCE Schedule

#### **APRIL 8TH, 2024**



### CONFERENCE Schedule







### CONFERENCE INFORMATION



### **REGISTRATION COST**

Before March 15th, 2024 KDIAI Members: \$85 Non-members: \$100\*\* After March 15th, 2024 KDIAI Members: \$100 Non-members: \$115\*\*

Students: \$35

Students: \$35

Workshops have limited seating. A separate registration will be conducted in March for workshops. Workshop Registration will open in March; an email notification will be sent to registered attendees.

\*\*non-member price includes a year of membership dues if application is received.

### REGISTER ONLINE AT https://www.kansasiai.org/event-5481180

IF YOU ARE HAVING TROUBLE REGISTERING, WOULD LIKE TO REGISTER A GROUP OR PAY BY MAIL, CONTACT STEPHANIE CLARK AT <u>Kansasdivisioniai@gmail.com</u>. Credit card payments are available through the website or by phone at (316)